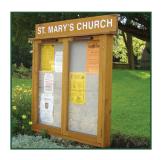

#### **TIMBER NOTICE BOARDS**

Timber notice boards are produced in Accoya, which is a robust and stable timber option from FSC suppliers. Timber notice boards are hinged, lockable, glazed with shatterproof polycarbonate and supplied with a cork pinboard. All are supplied with vents to help minimise condensation.

Accoya notice boards are normally oiled. Please remember that all timber will weather down and develop a silvery sheen over time – this is a natural process.

Timber notice boards can be wall mounted, post mounted and supplied with header panels. Headers are normally routed, with indented text.

## This table gives prices for our most popular sizes but please request prices for other sizes

|                                   | <u> </u> |           | _         | _           |
|-----------------------------------|----------|-----------|-----------|-------------|
| Sheets of A4 displayed            | 4        | 6         | 8         | 18 (2 door) |
| Approx visual area (mm)           | 594 x420 | 650 × 650 | 841 × 594 | 1189 x 841  |
| A size equivalent                 | A2       | -         | ΑI        | A0          |
| Accoya notice board, wall mounted | £625.00  | £695.00   | £775.00   | £1290.00    |
| Pair of oak posts, add            | £175.00  | £175.00   | £175.00   | £175.00     |
| Routed oak header panel, add      | £70.00   | £90.00    | £100.00   | £190.00     |