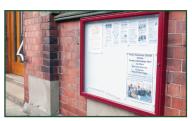

#### **ALUMINIUM NOTICE BOARDS**

Aluminium notice boards are supplied with a unique integrated hinge that is warp proof and allows the door to be replaced in the event of major vandalism. Doors are lockable, water proof, supplied with anti- condensation vents and supplied with shatterproof polycarbonate. All aluminium notice boards are supplied with magnetic backers, but cork board is an option.

#### The standard colours for aluminium notice boards are

These colours are a guide only—colour charts are available.

Notice boards can be wall mounted, post mounted and supplied with header panels. Header panels are priced as vinyl lettering but printed and cast options are also available. Ball finials are also available, prices below.