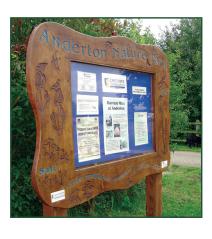

#### **TIMBER NOTICE BOARDS**

Timber notice boards are produced in Accoya, which is a robust and stable timber option from FSC suppliers. Timber notice boards are hinged, lockable, glazed with shatterproof polycarbonate and supplied with a cork pinboard. All are supplied with vents to help minimise condensation.

Accoya notice boards are normally oiled. Please remember that all timber will weather down and develop a silvery sheen over time – this is a natural process.

Timber notice boards can be wall mounted, post mounted and supplied with header panels. Headers are normally routed, with indented text.