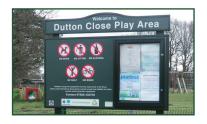

#### **ALUMINIUM NOTICE BOARDS**

Aluminium notice boards are supplied with a unique integrated hinge that is warp proof and allows the door to be replaced in the event of major vandalism. Doors are lockable, water proof, supplied with anti- condensation vents and supplied with shatterproof polycarbonate. All aluminium notice boards are supplied with magnetic backers, but cork board is an option.

#### The standard colours for aluminium notice boards are

These colours are a guide only—colour charts are available.

Notice boards can be wall mounted, post mounted and supplied with header panels. Header panels are priced as vinyl lettering but printed and cast options are also available. Ball finials are also available, prices below.