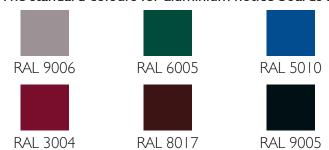

#### The standard colours for aluminium notice boards are

These colours are a guide only—colour charts are available.

Notice boards can be wall mounted, post mounted and supplied with header panels. Header panels are priced as vinyl lettering but printed and cast options are also available. Ball finials are also available, prices below.