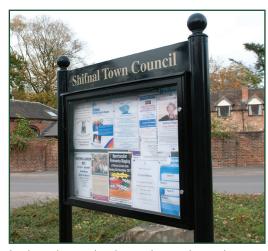

#### **ALUMINIUM NOTICE BOARDS**

Aluminium notice boards are supplied with a unique integrated hinge that is warp proof and allows the door to be replaced in the event of major vandalism. Doors are lockable, water proof, supplied with anti- condensation vents and supplied with shatterproof polycarbonate. All aluminium notice boards are supplied with magnetic backers, but cork board is an option.

#### The standard colours for aluminium notice boards are

These colours are a guide only—colour charts are available.

Notice boards can be wall mounted, post mounted and supplied with header panels. Header panels are priced as vinyl lettering but printed and cast options are also available. Ball finials are also available, prices below.