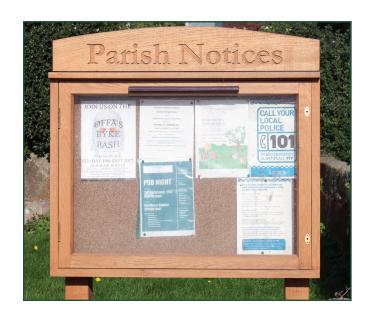

#### **TIMBER NOTICE BOARDS**

Timber notice boards are produced in Accoya, which is a robust and stable timber option from FSC suppliers. Timber notice boards are hinged, lockable, glazed with shatterproof polycarbonate and supplied with a cork pinboard. All are supplied with vents to help minimise condensation.

Accoya notice boards are normally oiled. Please remember that all timber will weather down and develop a silvery sheen over time – this is a natural process.

Timber notice boards can be wall mounted, post mounted and supplied with header panels. Headers are normally routed, with indented text.