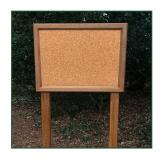

#### **TIMBER NOTICE BOARDS**

Timber notice boards are produced in Accoya, which is a robust and stable timber option from FSC suppliers. Timber notice boards are hinged, lockable, glazed with shatterproof polycarbonate and supplied with a cork pinboard. All are supplied with vents to help minimise condensation.

Accoya notice boards are normally oiled. Please remember that all timber will weather down and develop a silvery sheen over time – this is a natural process.

Timber notice boards can be wall mounted, post mounted and supplied with header panels. Headers are normally routed, with indented text.

## This table gives prices for our most popular sizes but please request prices for other sizes

|                                   | <u> </u> |           | _         | _           |
|-----------------------------------|----------|-----------|-----------|-------------|
| Sheets of A4 displayed            | 4        | 6         | 8         | 18 (2 door) |
| Approx visual area (mm)           | 594 x420 | 650 × 650 | 841 × 594 | 1189 x 841  |
| A size equivalent                 | A2       | -         | ΑI        | A0          |
| Accoya notice board, wall mounted | £625.00  | £695.00   | £775.00   | £1290.00    |
| Pair of oak posts, add            | £175.00  | £175.00   | £175.00   | £175.00     |
| Routed oak header panel, add      | £70.00   | £90.00    | £100.00   | £190.00     |