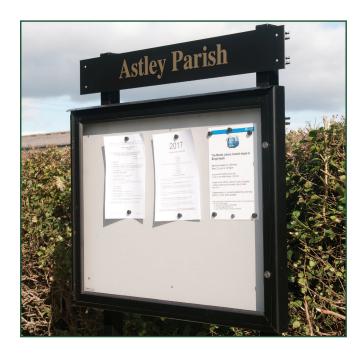

#### **ALUMINIUM NOTICE BOARDS**

Aluminium notice boards are supplied with a unique integrated hinge that is warp proof and allows the door to be replaced in the event of major vandalism. Doors are lockable, water proof, supplied with anti- condensation vents and supplied with shatterproof polycarbonate. All aluminium notice boards are supplied with magnetic backers, but cork board is an option.

#### The standard colours for aluminium notice boards are

These colours are a guide only—colour charts are available.

Notice boards can be wall mounted, post mounted and supplied with header panels. Header panels are priced as vinyl lettering but printed and cast options are also available. Ball finials are also available, prices below.